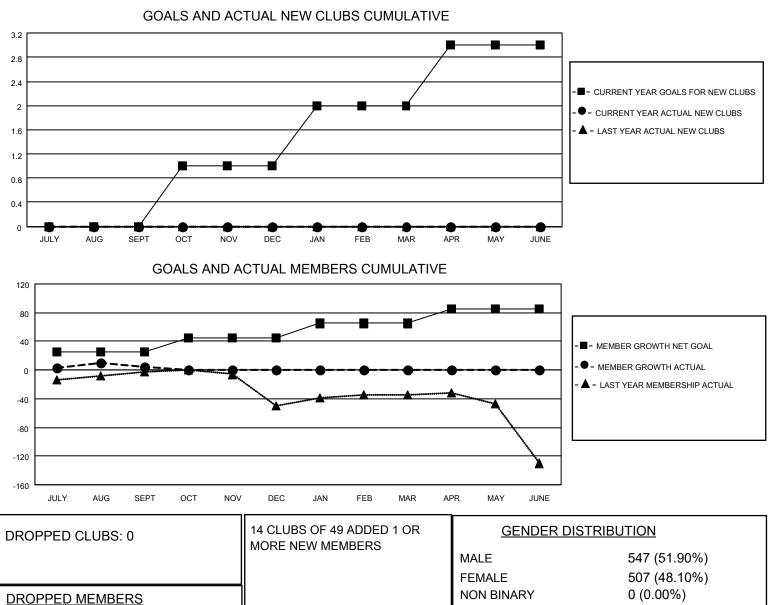

## LOCATION ARIZONA

District 21 S

Results as of: 9/30/2022

| Clubs                 |               |           |               | Members               |                       |                         |                                                    |  |
|-----------------------|---------------|-----------|---------------|-----------------------|-----------------------|-------------------------|----------------------------------------------------|--|
| RESULTS FOR 2022-2023 |               |           |               | RESULTS FOR 2022-2023 |                       |                         |                                                    |  |
| QUARTER               | NEW CLUB GOAL | NEW CLUBS | DROPPED CLUBS | QUARTER               | ER GROWTH NET<br>GOAL | MEMBER GROWTH<br>ACTUAL | DROPPED<br>MEMBERS ACTUAL<br>(including transfers) |  |
| JULY/AUG/SEPT         | 0             | 0         | 0             | JULY/AUG/SEPT         | 25                    | 38                      | 28                                                 |  |
| OCT/NOV/DEC           | 1             | 0         | 0             | OCT/NOV/DEC           | 20                    | 0                       | 0                                                  |  |
| JAN/FEB/MAR           | 1             | 0         | 0             | JAN/FEB/MAR           | 20                    | 0                       | 0                                                  |  |
| APR/MAY/JUNE          | 1             | 0         | 0             | APR/MAY/JUNE          | 20                    | 0                       | 0                                                  |  |

| DROPPED MEMBERS |    |                           | NON BINARY0 (0.00%)PREFER NOT TO ANSWER0 (0.00%) |     |
|-----------------|----|---------------------------|--------------------------------------------------|-----|
| DECEASED        | 4  |                           |                                                  |     |
| CLUB CANCELLED  | 0  | CLICK HERE FOR CUMULATIVE | TOTAL FAMILY UNIT MEMBERS                        | 243 |
| OTHER           | 25 | MEMBERSHIP DATA           |                                                  |     |
| TOTAL           | 29 |                           | FAMILY MEMBERS PAYING HALF DUES                  | 124 |
|                 |    |                           |                                                  |     |